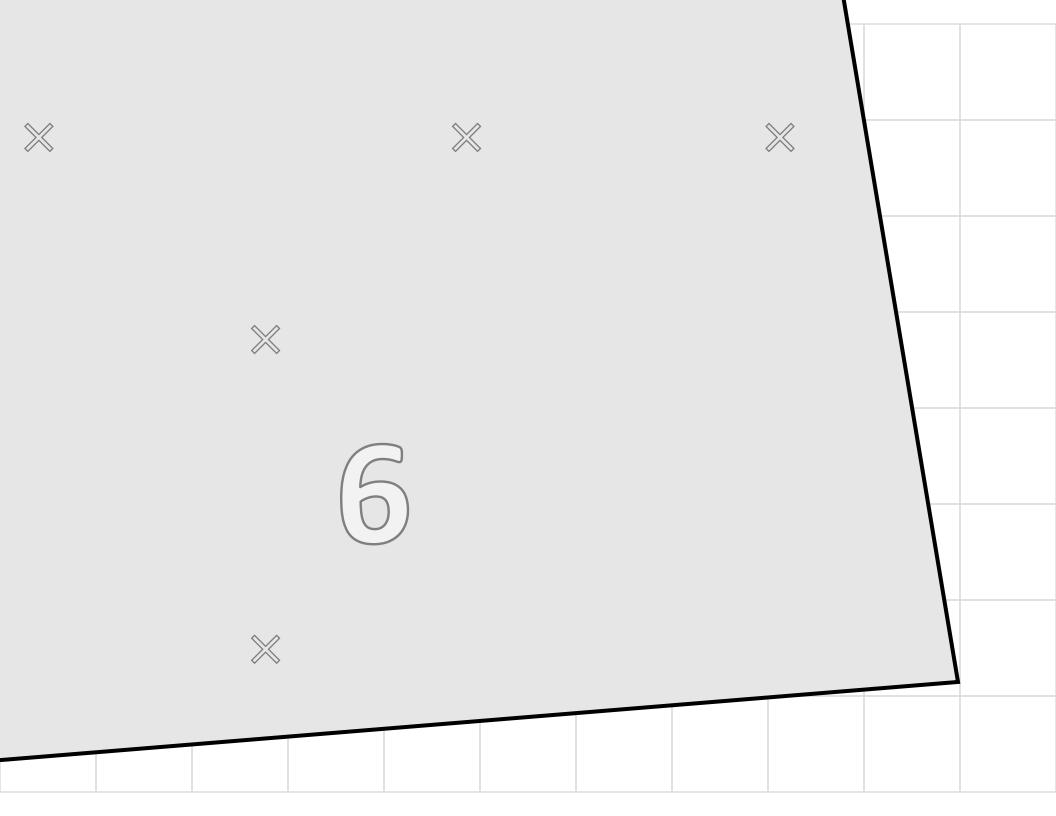

|  |   |                        |   |  |  |  |  |  |
|  |       |  |   |                        |   |  |  |  |  |  |
|  |       |  |   |                        |   |  |  |  |  |  |
|  |       |  |   |                        |   |  |  |  |  |  |
|  |       |  |   |                        |   |  |  |  |  |  |
|  |       |  |   |                        |   |  |  |  |  |  |
|  |       |  |   |                        |   |  |  |  |  |  |

## Harry Potter Quidditch Inspired Uniform Back

Cut 2 House Color Cut 2 Lining

Pattern drafted and digitized by Sheila @redshoesredwine

For more information: http://redshoesredwine.com/quidditch-uniform















































## 6































































Hood Opening

 $\gg$