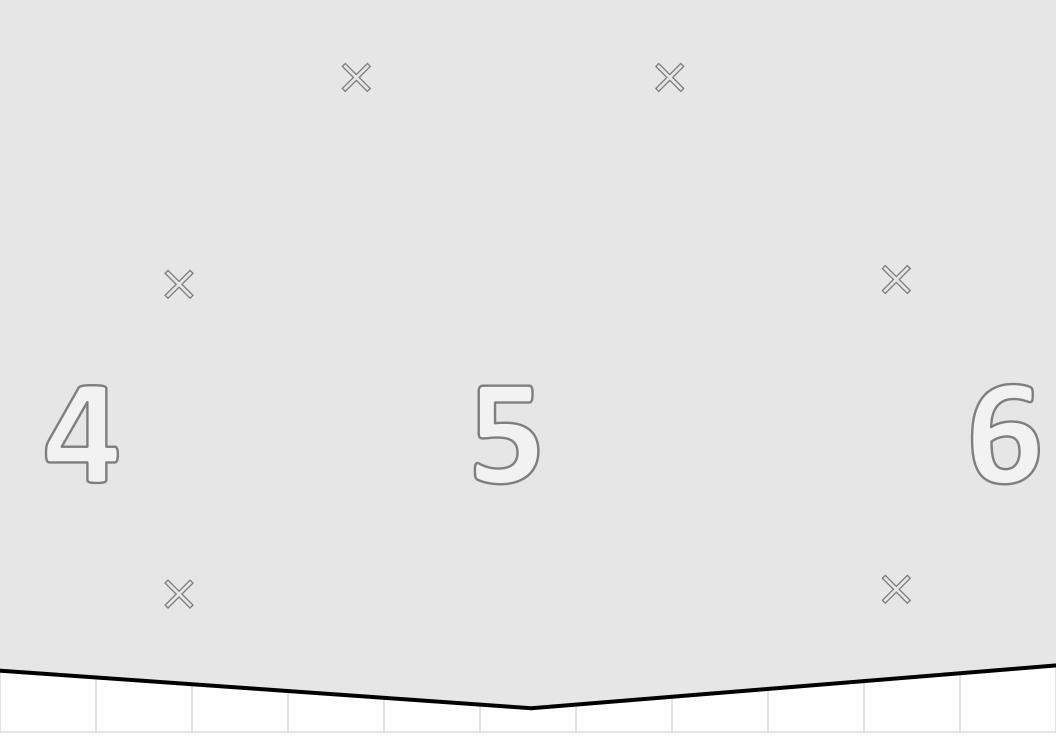

|                                        | Red Shoes. No. 2010                                                                                                               |
|----------------------------------------|-----------------------------------------------------------------------------------------------------------------------------------|
| Grid squares = 1"                      |                                                                                                                                   |
| 3 4<br>× ×<br>5 6<br>× ×<br>7 8<br>× × | Harry Potter Quidditch Inspired<br>Uniform Front                                                                                  |
| 9 10<br>× ×<br>11 12<br>× ×<br>13 14   | Cut 2 House Color<br>Cut 2 Lining                                                                                                 |
| × ×<br>15 16<br>× ×<br>17 18           | Pattern drafted and digitized by Sheila @redshoesredwine<br>For more information:<br>http://redshoesredwine.com/quidditch-uniform |
| Match pieces at <b>X</b> s             |                                                                                                                                   |