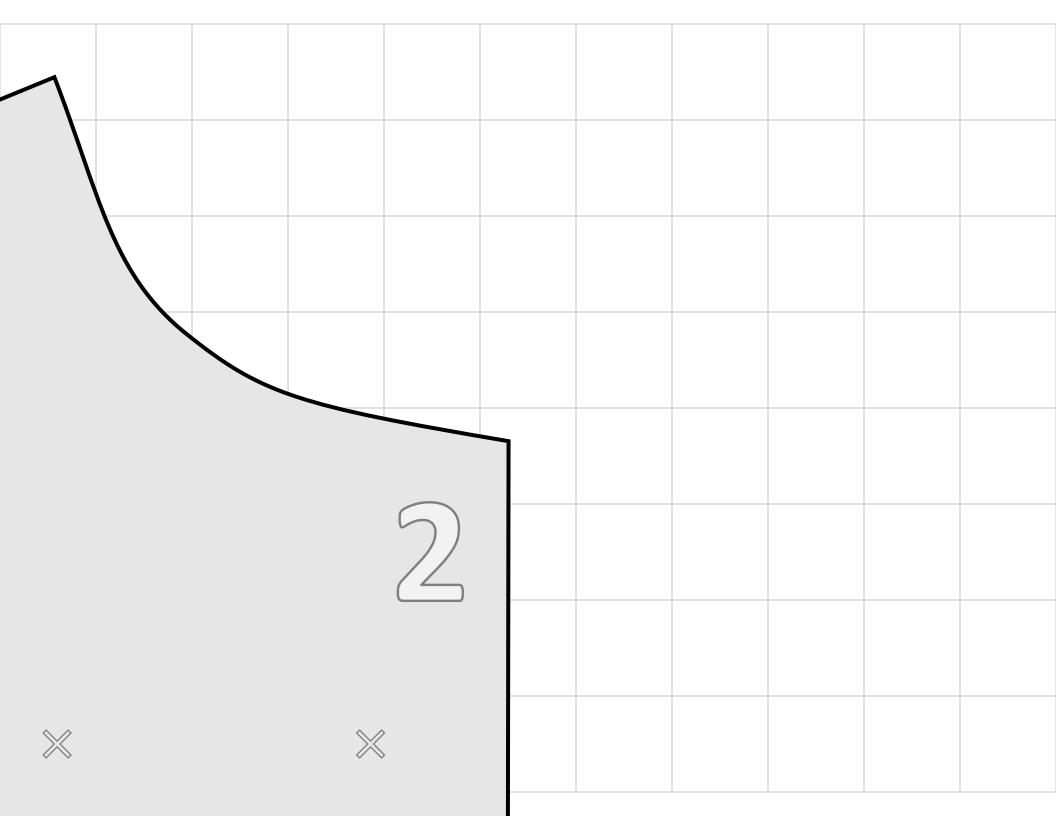

|                                        | Red Shoes. No. 2010                                                                                                               |
|----------------------------------------|-----------------------------------------------------------------------------------------------------------------------------------|
| Grid squares = 1"                      |                                                                                                                                   |
| 3 4<br>× ×<br>5 6<br>× ×<br>7 8<br>× × | Harry Potter Quidditch Inspired<br>Uniform Front                                                                                  |
| 9 10<br>× ×<br>11 12<br>× ×<br>13 14   | Cut 2 House Color<br>Cut 2 Lining                                                                                                 |
| × ×<br>15 16<br>× ×<br>17 18           | Pattern drafted and digitized by Sheila @redshoesredwine<br>For more information:<br>http://redshoesredwine.com/quidditch-uniform |
| Match pieces at <b>X</b> s             |                                                                                                                                   |