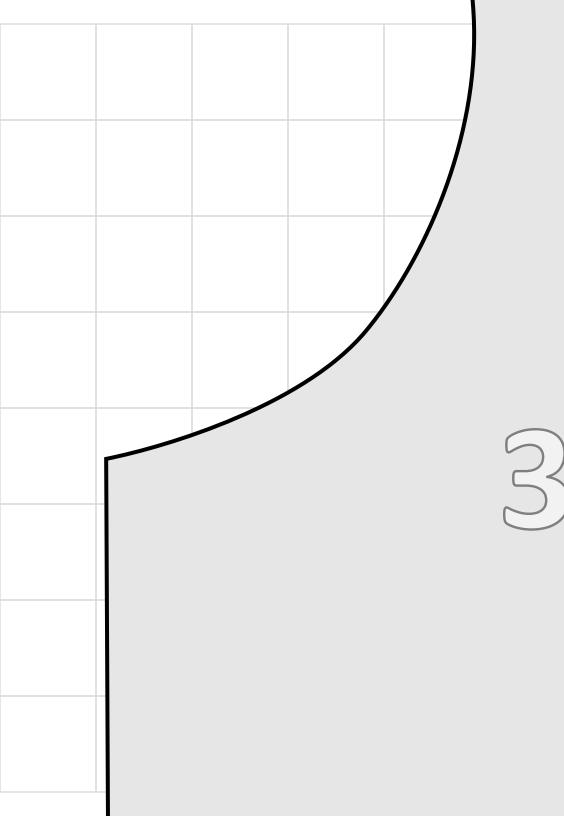

## Harry Potter Quidditch Inspired Uniform Back

Cut 2 House Color Cut 2 Lining

Pattern drafted and digitized by Sheila @redshoesredwine

For more information: http://redshoesredwine.com/quidditch-uniform