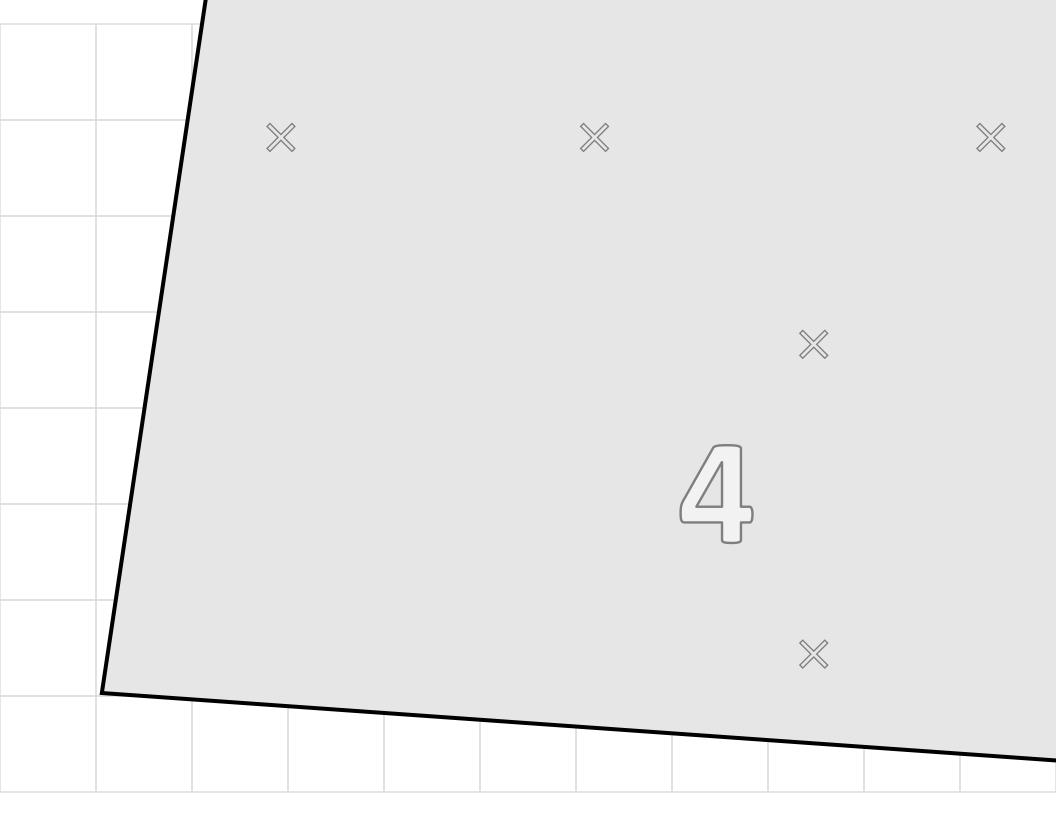

|                                        | Red Shoes. No. 2010                                                                                                               |
|----------------------------------------|-----------------------------------------------------------------------------------------------------------------------------------|
| Grid squares = 1"                      |                                                                                                                                   |
| 3 4<br>× ×<br>5 6<br>× ×<br>7 8<br>× × | Harry Potter Quidditch Inspired<br>Uniform Front                                                                                  |
| 9 10<br>× ×<br>11 12<br>× ×<br>13 14   | Cut 2 House Color<br>Cut 2 Lining                                                                                                 |
| × ×<br>15 16<br>× ×<br>17 18           | Pattern drafted and digitized by Sheila @redshoesredwine<br>For more information:<br>http://redshoesredwine.com/quidditch-uniform |
| Match pieces at <b>X</b> s             |                                                                                                                                   |