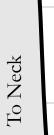

|                                        | Red Shoes. No. 2010                                                                                                               |
|----------------------------------------|-----------------------------------------------------------------------------------------------------------------------------------|
| Grid squares = 1"                      |                                                                                                                                   |
| 3 4<br>× ×<br>5 6<br>× ×<br>7 8<br>× × | Harry Potter Quidditch Inspired<br>Uniform Front                                                                                  |
| 9 10<br>× ×<br>11 12<br>× ×<br>13 14   | Cut 2 House Color<br>Cut 2 Lining                                                                                                 |
| × ×<br>15 16<br>× ×<br>17 18           | Pattern drafted and digitized by Sheila @redshoesredwine<br>For more information:<br>http://redshoesredwine.com/quidditch-uniform |
| Match pieces at <b>X</b> s             |                                                                                                                                   |