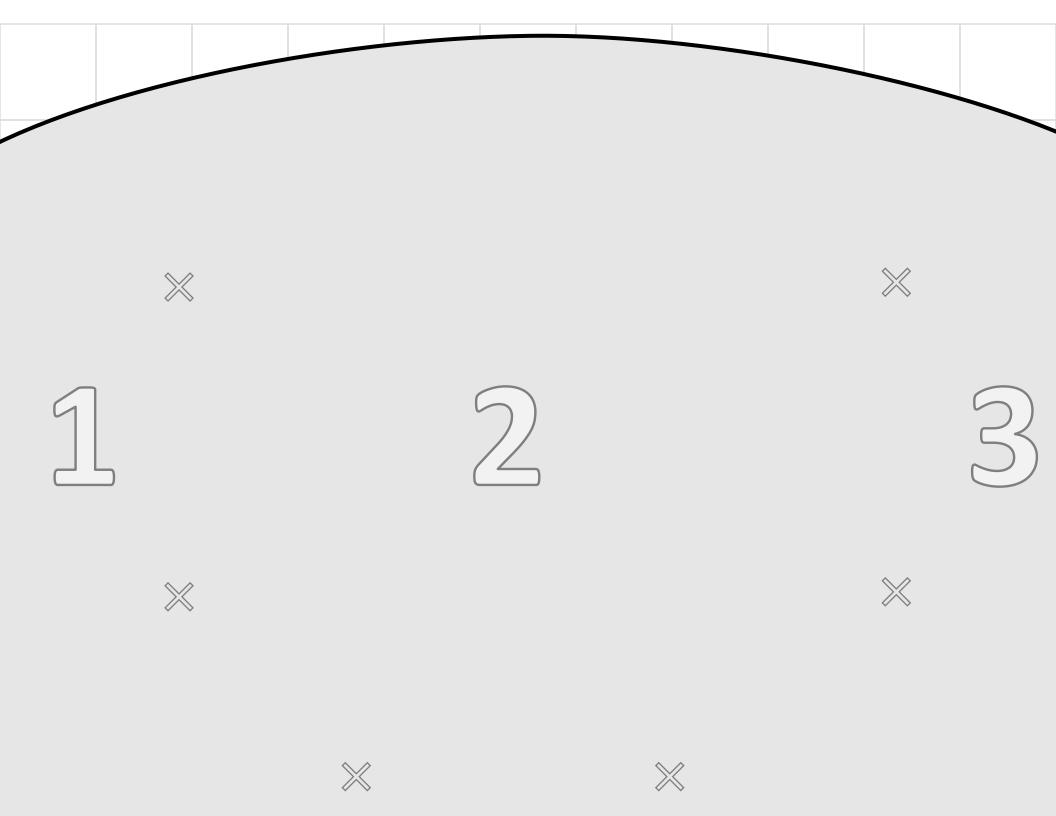

|                                        | Red Shoes. No. 2010                                                                                                               |
|----------------------------------------|-----------------------------------------------------------------------------------------------------------------------------------|
| Grid squares = 1"                      |                                                                                                                                   |
| 3 4<br>× ×<br>5 6<br>× ×<br>7 8<br>× × | Harry Potter Quidditch Inspired<br>Uniform Front                                                                                  |
| 9 10<br>× ×<br>11 12<br>× ×<br>13 14   | Cut 2 House Color<br>Cut 2 Lining                                                                                                 |
| × ×<br>15 16<br>× ×<br>17 18           | Pattern drafted and digitized by Sheila @redshoesredwine<br>For more information:<br>http://redshoesredwine.com/quidditch-uniform |
| Match pieces at <b>X</b> s             |                                                                                                                                   |