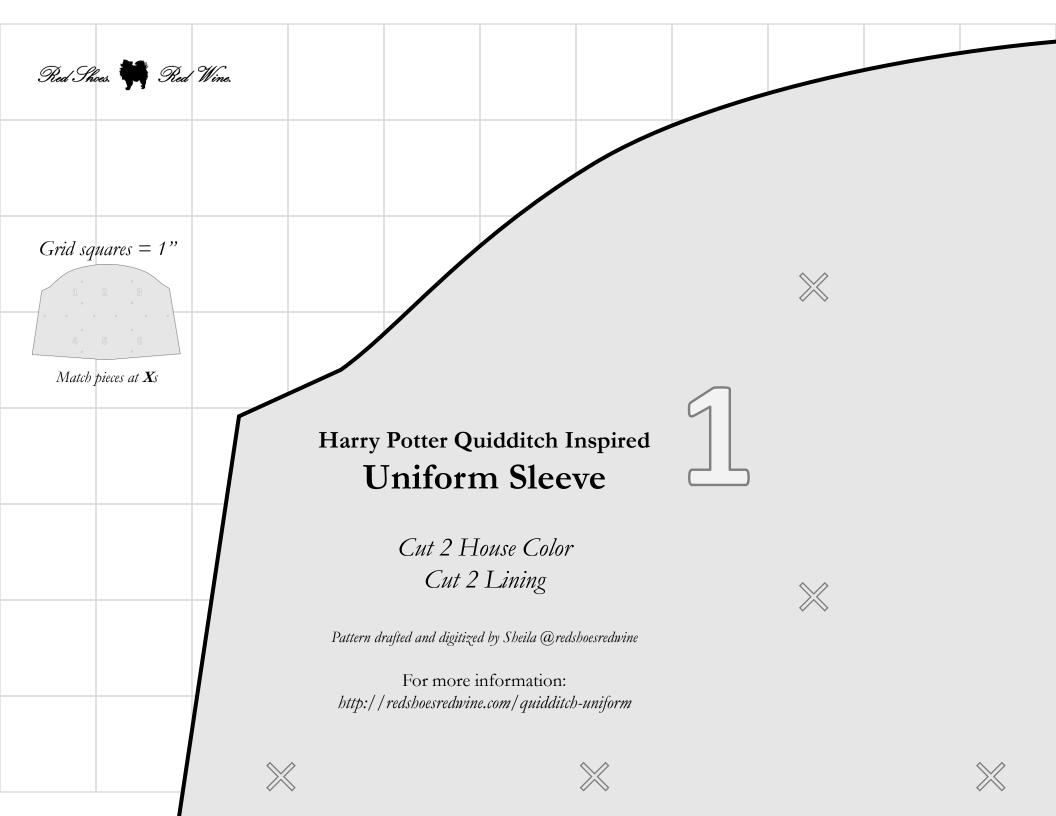

|                                        | Red Shoes. No. 2010                                                                                                               |
|----------------------------------------|-----------------------------------------------------------------------------------------------------------------------------------|
| Grid squares = 1"                      |                                                                                                                                   |
| 3 4<br>× ×<br>5 6<br>× ×<br>7 8<br>× × | Harry Potter Quidditch Inspired<br>Uniform Front                                                                                  |
| 9 10<br>× ×<br>11 12<br>× ×<br>13 14   | Cut 2 House Color<br>Cut 2 Lining                                                                                                 |
| × ×<br>15 16<br>× ×<br>17 18           | Pattern drafted and digitized by Sheila @redshoesredwine<br>For more information:<br>http://redshoesredwine.com/quidditch-uniform |
| Match pieces at <b>X</b> s             |                                                                                                                                   |