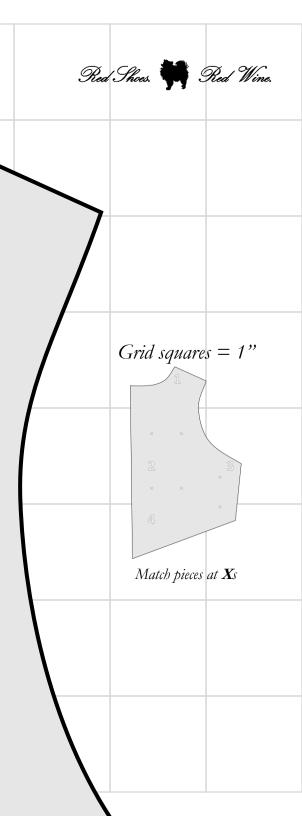

|                                        | Red Shoes. No. 2010                                                                                                               |
|----------------------------------------|-----------------------------------------------------------------------------------------------------------------------------------|
| Grid squares = 1"                      |                                                                                                                                   |
| 3 4<br>× ×<br>5 6<br>× ×<br>7 8<br>× × | Harry Potter Quidditch Inspired<br>Uniform Front                                                                                  |
| 9 10<br>× ×<br>11 12<br>× ×<br>13 14   | Cut 2 House Color<br>Cut 2 Lining                                                                                                 |
| × ×<br>15 16<br>× ×<br>17 18           | Pattern drafted and digitized by Sheila @redshoesredwine<br>For more information:<br>http://redshoesredwine.com/quidditch-uniform |
| Match pieces at <b>X</b> s             |                                                                                                                                   |