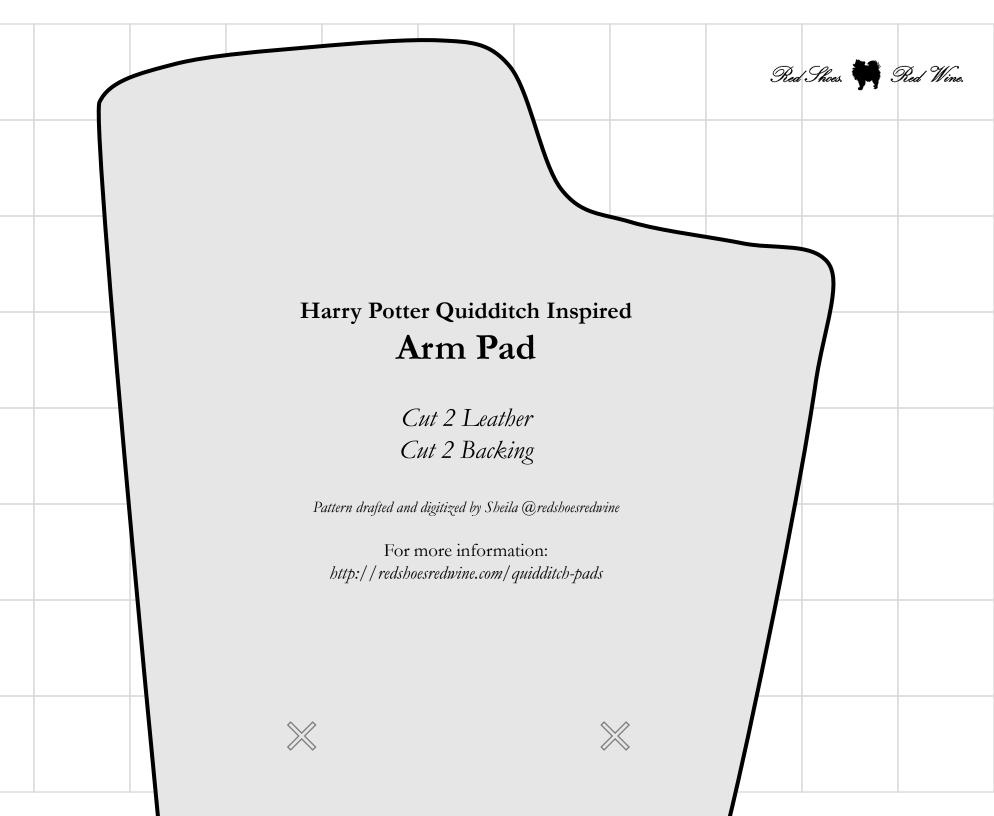

Red Shoes. 🙀 Red Wine. Harry Potter Quidditch Inspired Grid squares = 1" Knee Pad Cut 2 Leather Cut 2 Backing Match pieces at  $X_s$ Pattern drafted and digitized by Sheila @redshoesredwine For more information: http://redshoesredwine.com/quidditch-pads