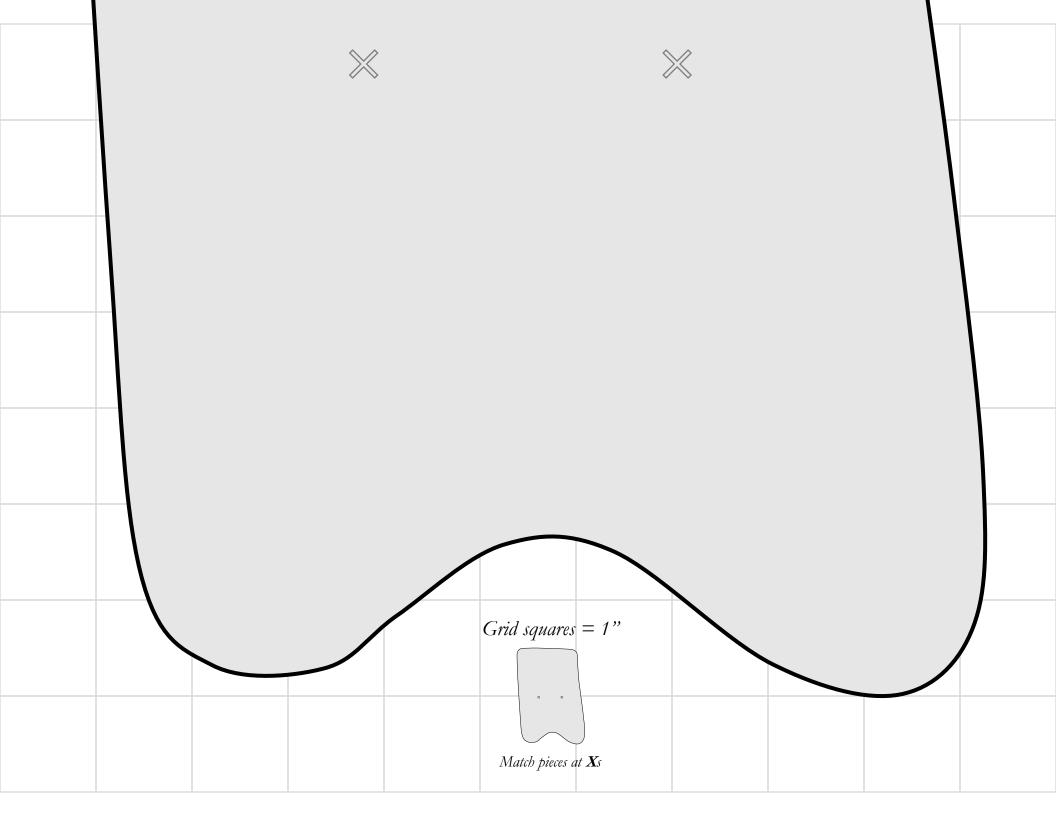

## Harry Potter Quidditch Inspired Shin Pad

Cut 2 Leather Cut 2 Backing

Pattern drafted and digitized by Sheila @redshoesredwine

For more information: http://redshoesredwine.com/quidditch-pads

Red Shoes. 🙀 Red Wine.