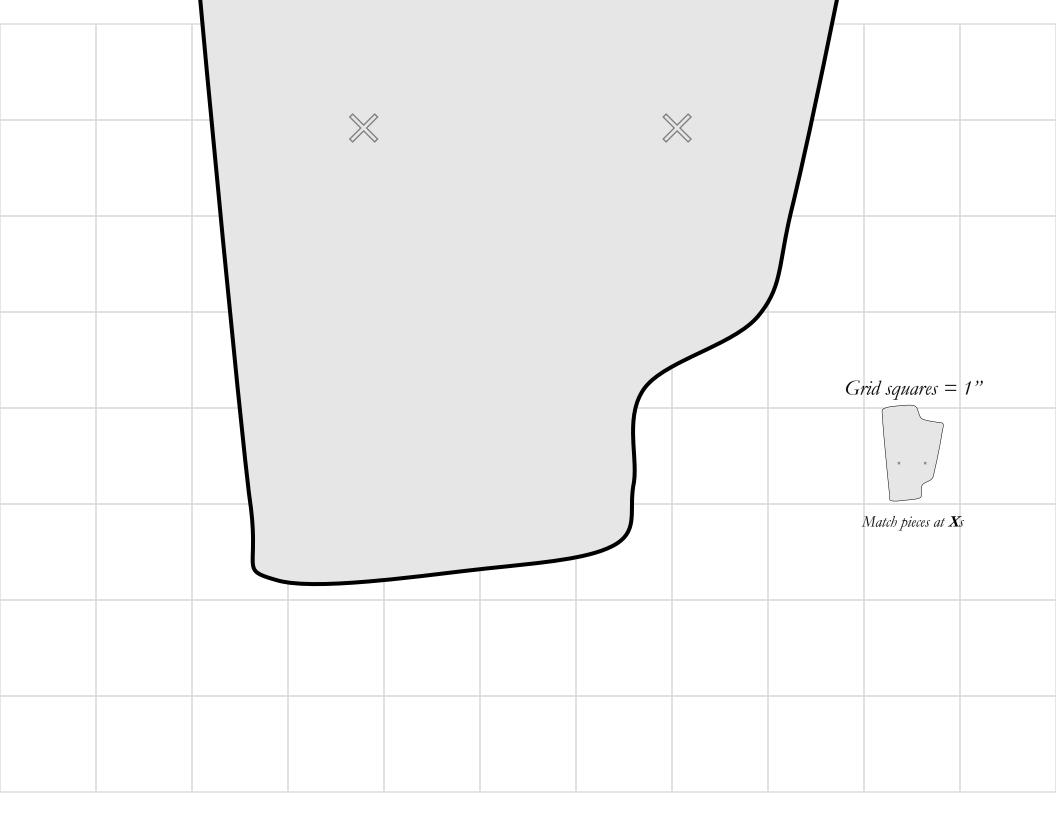

Red Shoes. 🙀 Red Wine. Harry Potter Quidditch Inspired Grid squares = 1" Knee Pad Cut 2 Leather Cut 2 Backing Match pieces at  $X_s$ Pattern drafted and digitized by Sheila @redshoesredwine For more information: http://redshoesredwine.com/quidditch-pads