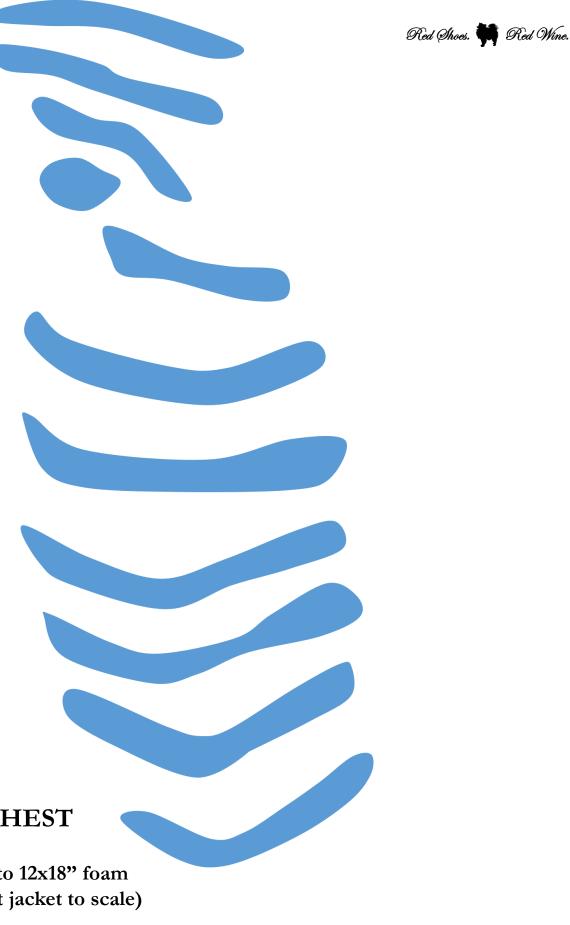

# LEFT CHEST

To be scaled up to 12x18" foam (or as needed to fit jacket to scale)

Measure with pattern before painting!

*For more: http://redshoesredwine.com/costuming-james-bond-spectre/* 

#### **RIGHT CHEST**

To be scaled up to 12x18" foam (or as needed to fit jacket to scale)

Measure with pattern before painting!

*For more: http://redshoesredwine.com/costuming-james-bond-spectre/* 

## **BACK CHEST**

To be scaled up to 12x18" foam (or as needed to fit jacket to scale) Measure with pattern before painting!

Red Shoes. 🗰 Red Wine.

For more: http://redshoesredwine.com/costuming-james-bond-spectre/