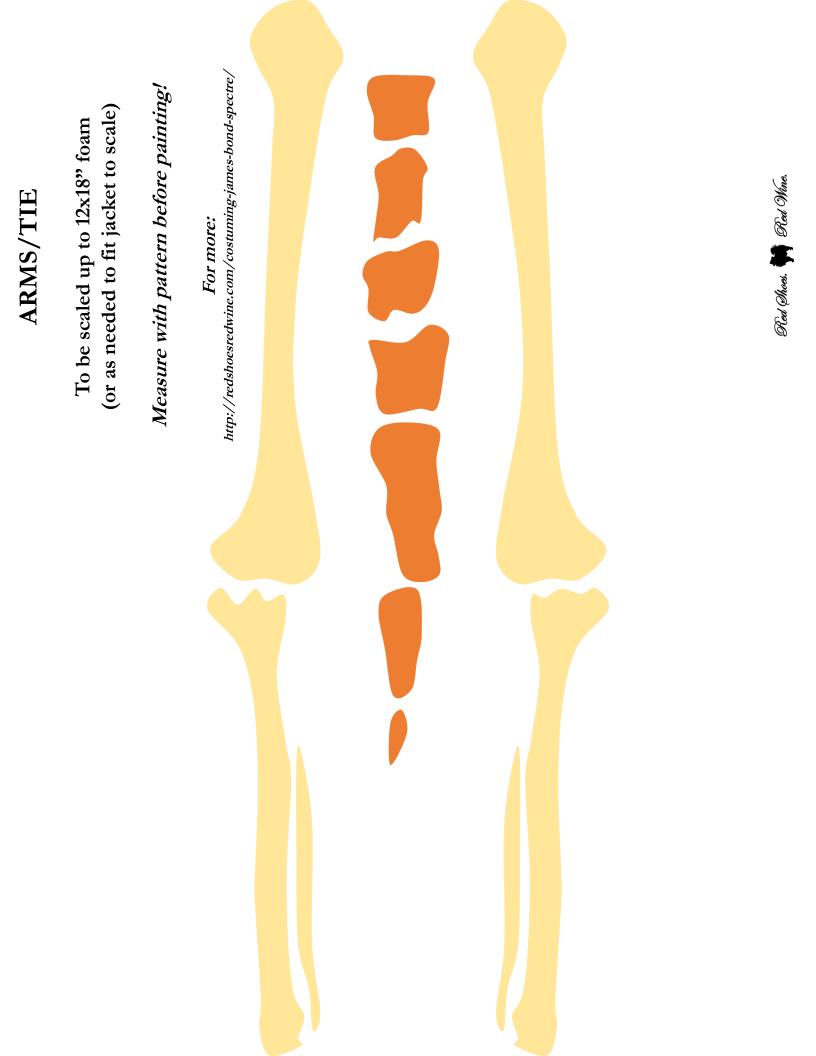

### FRONT PELVIS

To be scaled up to 12x18" foam (or as needed to fit jacket to scale)

Measure with pattern before painting!

*For more:* http://redshoesredwine.com/costuming-james-bond-spectre/

# **BACK PELVIS**

To be scaled up to 12x18" foam (or as needed to fit jacket to scale)

Measure with pattern before painting!

*For more:* http://redshoesredwine.com/costuming-james-bond-spectre/